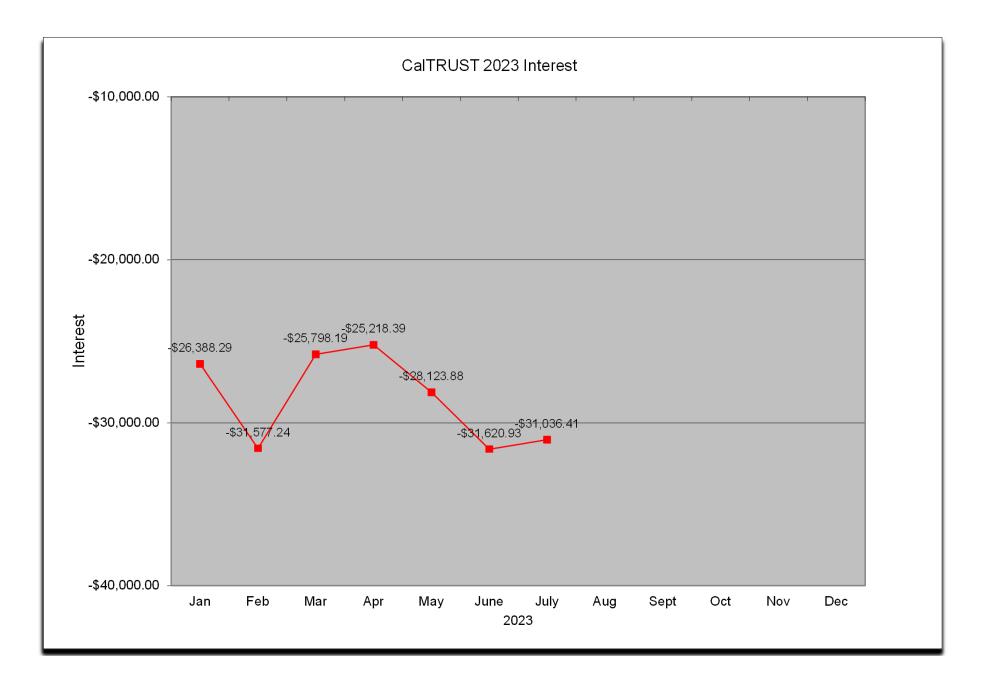

## BURNEY WATER DISTRICT RESERVES ACCOUNT DESCRIPTIONS

| 9160BWD - Park Reserve\$1,078.40(\$64.88)Reserve fund for Park Enterprise (Operating)9170BWD - Water Reserve\$105,741.63(\$6,043.93)Reserve fund for Water Enterprise (Operating)9180BWD - Sewer Reserve\$24,434.12(\$1,396.63)Reserve fund for Sewer Enterprise (Operating)9190BWD - Water/Sewer Equipment<br>Replacement Reserve\$102,785.81(\$5,862.40)Reserve fund for Equipment Replacement (Water & Sewer Enterprise)9200BWD - Swimming Pool Reserve\$118,560.93(\$5,355.58)Reserve fund for Swimming Pool Enterprise (Operating)9210BWD - Water/Sewer Capital Improvement<br>Replacement Reserve\$215,449.15(\$12,314.55)Reserve fund for Capital Improvements (Water & Sewer Enterprise)9210CAPITAL IMPROVEMENTS\$61,055.56\$1.56Reserve fund for Water/Sewer Capital Improvements<br>(Held in Local Bank) | Fund # | Account Name                          | Value on<br>07/31/2023 | Cumulative Change in<br>Value as of 07/31/2023 | Account Description                                               |
|--------------------------------------------------------------------------------------------------------------------------------------------------------------------------------------------------------------------------------------------------------------------------------------------------------------------------------------------------------------------------------------------------------------------------------------------------------------------------------------------------------------------------------------------------------------------------------------------------------------------------------------------------------------------------------------------------------------------------------------------------------------------------------------------------------------------|--------|---------------------------------------|------------------------|------------------------------------------------|-------------------------------------------------------------------|
| 9180BWD - Sewer Reserve\$24,434.12(\$1,396.63)Reserve fund for Sewer Enterprise (Operating)BWD - Water/Sewer Equipment<br>Replacement Reserve\$102,785.81(\$5,862.40)Reserve fund for Equipment Replacement (Water & Sewer Enterprise)9200BWD - Swimming Pool Reserve\$118,560.93(\$5,355.58)Reserve fund for Swimming Pool Enterprise (Operating)BWD - Water/Sewer Capital Improvement<br>Replacement Reserve\$215,449.15(\$12,314.55)Reserve fund for Capital Improvements (Water & Sewer Enterprise)9210CAPITAL IMPROVEMENTS\$61,055.56\$1.56Reserve fund for Water/Sewer Capital Improvements<br>(Held in Local Bank)                                                                                                                                                                                          |        |                                       |                        |                                                |                                                                   |
| BWD - Water/Sewer Equipment<br>Replacement Reserve \$102,785.81 (\$5,862.40) Reserve fund for Equipment Replacement (Water & Sewer Enterprise)   9200 BWD - Swimming Pool Reserve \$118,560.93 (\$5,355.58) Reserve fund for Swimming Pool Enterprise (Operating)   BWD - Water/Sewer Capital Improvement<br>9210 BWD - Water/Sewer Capital Improvement<br>Replacement Reserve \$215,449.15 (\$12,314.55) Reserve fund for Capital Improvements (Water & Sewer Enterprise)   2540 CAPITAL IMPROVEMENTS \$61,055.56 \$1.56 \$1.56                                                                                                                                                                                                                                                                                   | 9170   | BWD - Water Reserve                   | \$105,741.63           | (\$6,043.93)                                   | Reserve fund for Water Enterprise (Operating)                     |
| 9190Replacement Reserve\$102,785.81(\$5,862.40)Reserve fund for Equipment Replacement (water & sewer Enterprise)9200BWD - Swimming Pool Reserve\$118,560.93(\$5,355.58)Reserve fund for Swimming Pool Enterprise (Operating)BWD - Water/Sewer Capital Improvement<br>Replacement Reserve\$215,449.15(\$12,314.55)Reserve fund for Capital Improvements (Water & Sewer Enterprise)2540CAPITAL IMPROVEMENTS\$61,055.56\$1.56Reserve fund for Water/Sewer Capital Improvements<br>(Held in Local Bank)                                                                                                                                                                                                                                                                                                                | 9180   | BWD - Sewer Reserve                   | \$24,434.12            | (\$1,396.63)                                   | Reserve fund for Sewer Enterprise (Operating)                     |
| 9200 BWD - Swimming Pool Reserve \$118,560.93 (\$5,355.58) Reserve fund for Swimming Pool Enterprise (Operating)   BWD - Water/Sewer Capital Improvement 8000 - Water/Sewer Capital Improvement \$215,449.15 (\$12,314.55) Reserve fund for Capital Improvements (Water & Sewer Enterprise)   2540 CAPITAL IMPROVEMENTS \$61,055.56 \$1.56 Reserve fund for Water/Sewer Capital Improvements (Held in Local Bank)                                                                                                                                                                                                                                                                                                                                                                                                  | 9190   | · · · ·                               | \$102 785 81           | (\$5 862 40)                                   | Reserve fund for Equipment Replacement (Water & Sewer Enterprise) |
| BWD - Water/Sewer Capital Improvement   9210 Replacement Reserve \$215,449.15 (\$12,314.55) Reserve fund for Capital Improvements (Water & Sewer Enterprise)   2540 CAPITAL IMPROVEMENTS \$61,055.56 \$1.56 Reserve fund for Water/Sewer Capital Improvements (Held in Local Bank)                                                                                                                                                                                                                                                                                                                                                                                                                                                                                                                                 |        |                                       |                        |                                                | Deserve fund for Surjaming Deal Enternaise (Onersting)            |
| 9210 Replacement Reserve \$215,449.15 (\$12,314.55) Reserve fund for Capital Improvements (Water & Sewer Enterprise)   2540 CAPITAL IMPROVEMENTS \$61,055.56 \$1.56 Reserve fund for Water/Sewer Capital Improvements (Held in Local Bank)                                                                                                                                                                                                                                                                                                                                                                                                                                                                                                                                                                         | 9200   | BWD - Swittining Pool Reserve         | \$116,500.95           | (\$2,323.38)                                   | Reserve rund for Swimming Pool Enterprise (Operating)             |
| 2540 CAPITAL IMPROVEMENTS \$61,055.56 \$1.56 Reserve fund for Water/Sewer Capital Improvements (Held in Local Bank)                                                                                                                                                                                                                                                                                                                                                                                                                                                                                                                                                                                                                                                                                                |        | BWD - Water/Sewer Capital Improvement |                        |                                                |                                                                   |
| (Held in Local Bank)                                                                                                                                                                                                                                                                                                                                                                                                                                                                                                                                                                                                                                                                                                                                                                                               | 9210   | Replacement Reserve                   | \$215,449.15           | (\$12,314.55)                                  | Reserve fund for Capital Improvements (Water & Sewer Enterprise)  |
| Total Reserves \$629,105,60 (\$31,036,41)                                                                                                                                                                                                                                                                                                                                                                                                                                                                                                                                                                                                                                                                                                                                                                          | 2540   | CAPITAL IMPROVEMENTS                  | \$61,055.56            | \$1.56                                         |                                                                   |
|                                                                                                                                                                                                                                                                                                                                                                                                                                                                                                                                                                                                                                                                                                                                                                                                                    |        | Total Reserves                        | \$629,105.60           | (\$31,036.41)                                  |                                                                   |