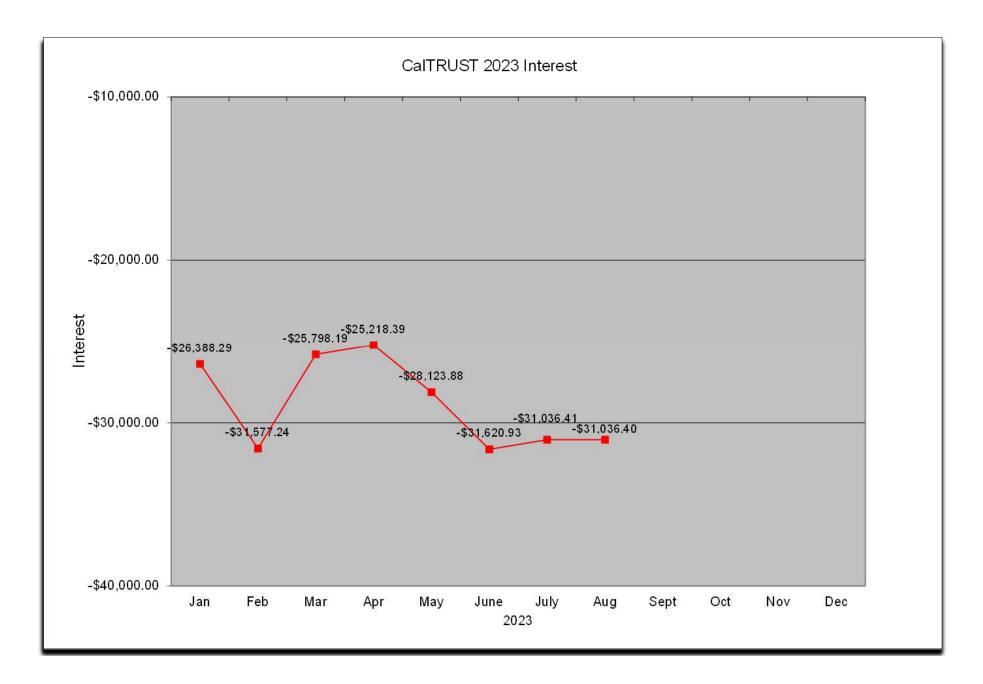

## BURNEY WATER DISTRICT RESERVES ACCOUNT DESCRIPTIONS

| <u>Fund</u> # | Account Name                          | Value on<br><u>08/31/2023</u> | Cumulative Change in<br><u>Value as of 08/31/2023</u> | Account Description                                                       |
|---------------|---------------------------------------|-------------------------------|-------------------------------------------------------|---------------------------------------------------------------------------|
| 9160          | BWD - Park Reserve                    | \$1,081.72                    | (\$64.88)                                             | Reserve fund for Park Enterprise (Operating)                              |
| 9170          | BWD - Water Reserve                   | \$106,067.26                  | (\$6,043.93)                                          | Reserve fund for Water Enterprise (Operating)                             |
| 9180          | BWD - Sewer Reserve                   | \$24,509.37                   | (\$1,396.63)                                          | Reserve fund for Sewer Enterprise (Operating)                             |
| 0100          | BWD - Water/Sewer Equipment           | ¢102 102 25                   | (65, 862, 20)                                         | Reserve fund for Equipment Replacement (Water & Sewer Enterprise)         |
| 9190          | Replacement Reserve                   | \$103,102.35                  | (\$5,862.39)                                          |                                                                           |
| 9200          | BWD - Swimming Pool Reserve           | \$118,926.04                  | (\$5,355.58)                                          | Reserve fund for Swimming Pool Enterprise (Operating)                     |
|               | BWD - Water/Sewer Capital Improvement |                               |                                                       |                                                                           |
| 9210          | Replacement Reserve                   | \$216,112.63                  | (\$12,314.55)                                         | Reserve fund for Capital Improvements (Water & Sewer Enterprise)          |
| 2540          | CAPITAL IMPROVEMENTS                  | \$61,055.56                   | \$1.56                                                | Reserve fund for Water/Sewer Capital Improvements<br>(Held in Local Bank) |
|               | Total Reserves                        | \$630,854.93                  | (\$31,036.40)                                         |                                                                           |