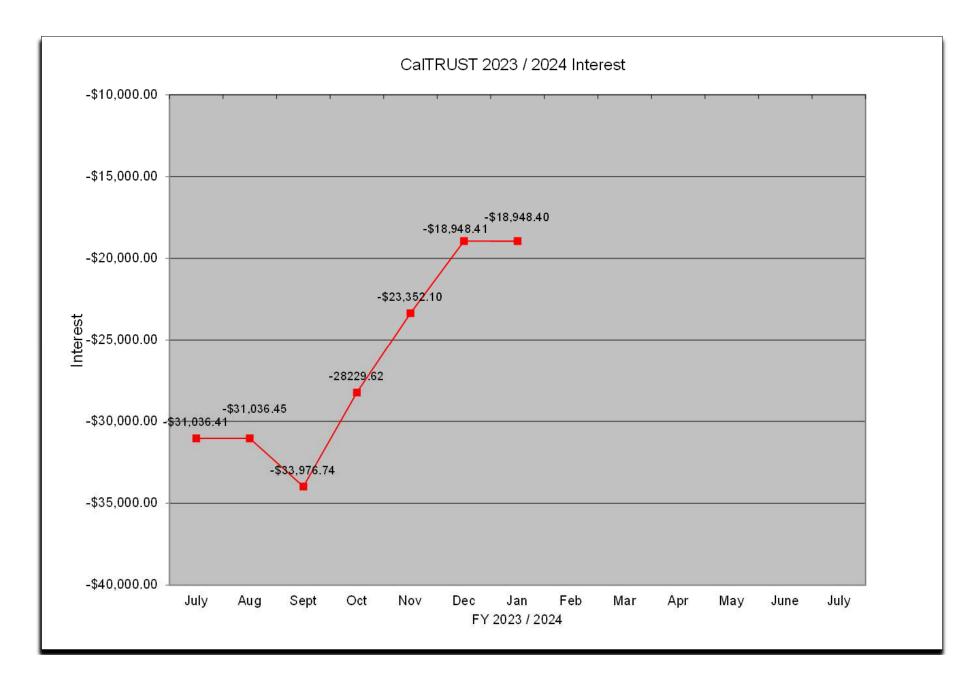

## BURNEY WATER DISTRICT RESERVES ACCOUNT DESCRIPTIONS

|               |                                                    | Value on          | Cumulative Change in   |                                                                   |
|---------------|----------------------------------------------------|-------------------|------------------------|-------------------------------------------------------------------|
| <u>Fund</u> # | Account Name                                       | <u>01/31/2024</u> | Value as of 01/31/2024 | Account Description                                               |
| 9160          | BWD - Park Reserve                                 | \$113.92          | (\$50.20)              | Reserve fund for Park Enterprise (Operating)                      |
| 9170          | BWD - Water Reserve                                | \$109,224.85      | (\$4,604.97)           | Reserve fund for Water Enterprise (Operating)                     |
| 9180          | BWD - Sewer Reserve                                | \$25,239.01       | (\$1,064.12)           | Reserve fund for Sewer Enterprise (Operating)                     |
| 9190          | BWD - Water/Sewer Equipment<br>Replacement Reserve | \$106,171.67      | (\$4,463.66)           | Reserve fund for Equipment Replacement (Water & Sewer Enterprise) |
| 9190          | Replacement Reserve                                | \$100,171.07      | (\$4,405.00)           |                                                                   |
| 9200          | BWD - Swimming Pool Reserve                        | \$122,466.44      | (\$3,742.17)           | Reserve fund for Swimming Pool Enterprise (Operating)             |
|               |                                                    |                   |                        |                                                                   |
|               | BWD - Water/Sewer Capital Improvement              |                   |                        |                                                                   |
| 9210          | Replacement Reserve                                | \$119,428.52      | (\$5,023.33)           | Reserve fund for Capital Improvements (Water & Sewer Enterprise)  |
| 2540          | CAPITAL IMPROVEMENTS                               | \$6,058.63        | \$0.05                 | Reserve fund for Water/Sewer Capital Improvements                 |
| _5.0          |                                                    | <i>¥0,000.00</i>  | <i>¥</i> 0.00          | (Held in Local Bank)                                              |
|               | Total Reserves                                     | \$488,703.04      | (\$18,948.40)          |                                                                   |
|               | -                                                  |                   |                        |                                                                   |