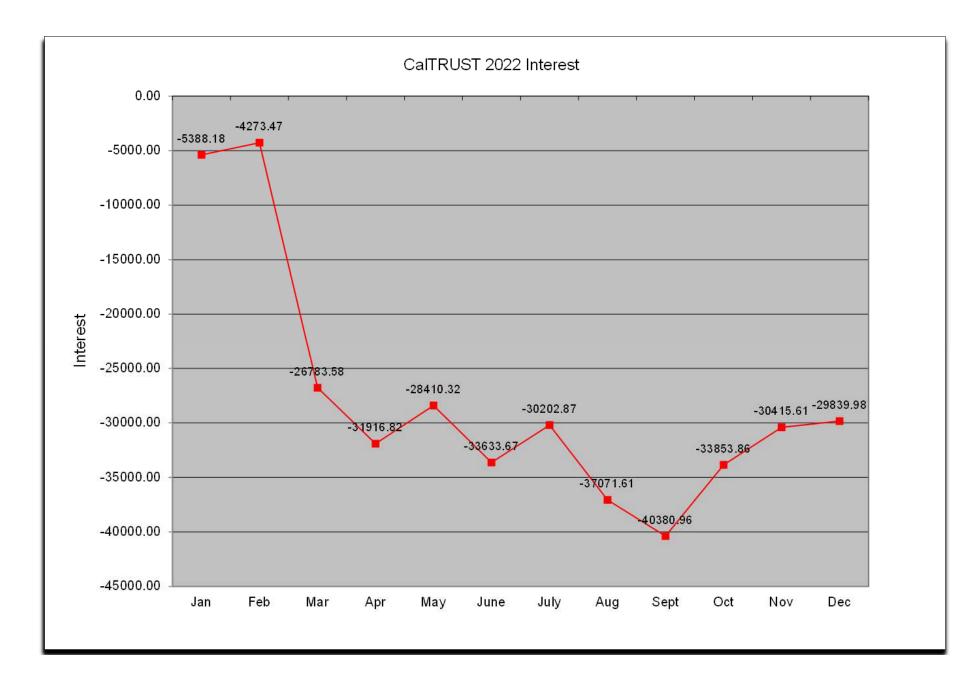

## BURNEY WATER DISTRICT RESERVES ACCOUNT DESCRIPTIONS

|       | Account Name                                       | Value on<br><u>12/31/2022</u> | Cumulative Change in Value as of 12/31/2022 |                                                                           |
|-------|----------------------------------------------------|-------------------------------|---------------------------------------------|---------------------------------------------------------------------------|
| 9160  | BWD - Park Reserve                                 | \$1,060.43                    | (\$62.61)                                   | Reserve fund for Park Enterprise (Operating)                              |
| 9170  | BWD - Water Reserve                                | \$103,980.54                  | (\$5,821.21)                                | Reserve fund for Water Enterprise (Operating)                             |
| 9180  | BWD - Sewer Reserve                                | \$24,027.19                   | (\$1,345.16)                                | Reserve fund for Sewer Enterprise (Operating)                             |
| 9190* | BWD - Water/Sewer Equipment<br>Replacement Reserve | \$101,073.92                  | (\$5,645.90)                                | Reserve fund for Equipment Replacement (Water & Sewer Enterprise)         |
| 5150  |                                                    | <i>Q101,073.32</i>            | (\$3,643.36)                                |                                                                           |
| 9200  | BWD - Swimming Pool Reserve                        | \$116,586.32                  | (\$5,105.86)                                | Reserve fund for Swimming Pool Enterprise (Operating)                     |
|       | BWD - Water/Sewer Capital Improvement              |                               |                                             |                                                                           |
| 9210  | Replacement Reserve                                | \$211,860.89                  | (\$11,860.75)                               | Reserve fund for Capital Improvements (Water & Sewer Enterprise)          |
| 2540  | CAPITAL IMPROVEMENTS                               | \$61,044.85                   | \$1.51                                      | Reserve fund for Water/Sewer Capital Improvements<br>(Held in Local Bank) |
|       | Total Reserves                                     | \$619,634.14                  | (\$29,839.98)                               |                                                                           |
|       |                                                    |                               |                                             |                                                                           |