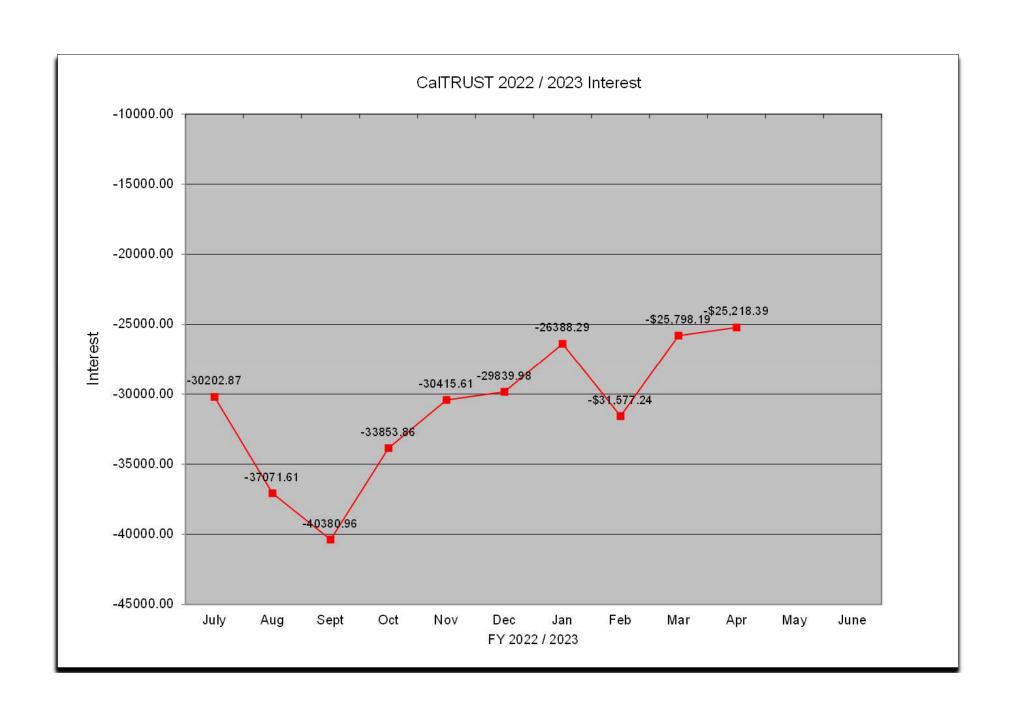

## BURNEY WATER DISTRICT RESERVES ACCOUNT DESCRIPTIONS

| <u>Fund</u> #<br>9160 | <u>Account Name</u><br>BWD - Park Reserve                                   | Value on<br><u>04/30/2023</u><br>\$1,079.94 | Cumulative Change in<br>Value as of 04/30/2023<br>(\$53.84) | Account Description Reserve fund for Park Enterprise (Operating)                                                         |
|-----------------------|-----------------------------------------------------------------------------|---------------------------------------------|-------------------------------------------------------------|--------------------------------------------------------------------------------------------------------------------------|
| 9170                  | BWD - Water Reserve                                                         | \$105,893.29                                | (\$4,960.93)                                                | Reserve fund for Water Enterprise (Operating)                                                                            |
| 9180                  | BWD - Sewer Reserve                                                         | \$24,469.17                                 | (\$1,146.37)                                                | Reserve fund for Sewer Enterprise (Operating)                                                                            |
| 9190<br>9200          | BWD - Water/Sewer Equipment Replacement Reserve BWD - Swimming Pool Reserve | \$102,933.22<br>\$118,730.96                | (\$4,809.66)<br>(\$4,141.28)                                | Reserve fund for Equipment Replacement (Water & Sewer Enterprise)  Reserve fund for Swimming Pool Enterprise (Operating) |
| 9200                  | BWD - Swiffining Foot Reserve                                               | \$110,730.50                                | (74,141.20)                                                 | Reserve fund for Swiffining Foor Enterprise (Operating)                                                                  |
| 9210                  | BWD - Water/Sewer Capital Improvement<br>Replacement Reserve                | \$215,758.14                                | (\$10,107.92)                                               | Reserve fund for Capital Improvements (Water & Sewer Enterprise)                                                         |
| 2540                  | CAPITAL IMPROVEMENTS                                                        | \$61,050.98                                 | \$1.61                                                      | Reserve fund for Water/Sewer Capital Improvements (Held in Local Bank)                                                   |
|                       | Total Reserves                                                              | \$629,915.70                                | (\$25,218.39)                                               | (Title III Local Bally)                                                                                                  |